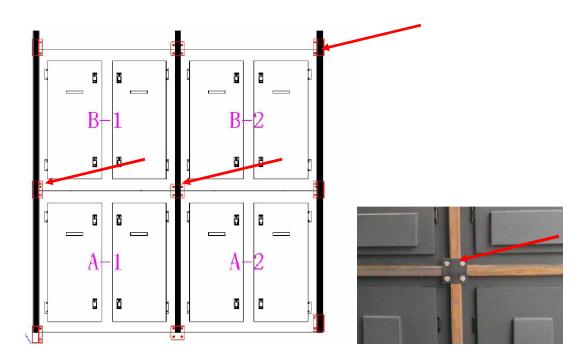

screws (See also 4) etc;

**Second**, consisting all the LED cabinets together and using screws and plates strengthening cabinets one by one.

See also:

## Third, Knowing different way of installation

See also:

1. Wall Mounted LED display