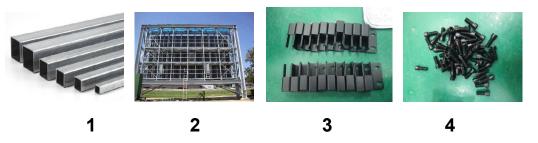

# **Engineering Installation Reference Guidance**

**Firstly**, prepare all the necessity tools for display installation: 40# square steels (See also 1), steel framework (See also 2), iron board (See also 3)

screws (See also 4) etc;

**Second**, consisting all the LED cabinets together and using screws and plates strengthening cabinets one by one.

See also: