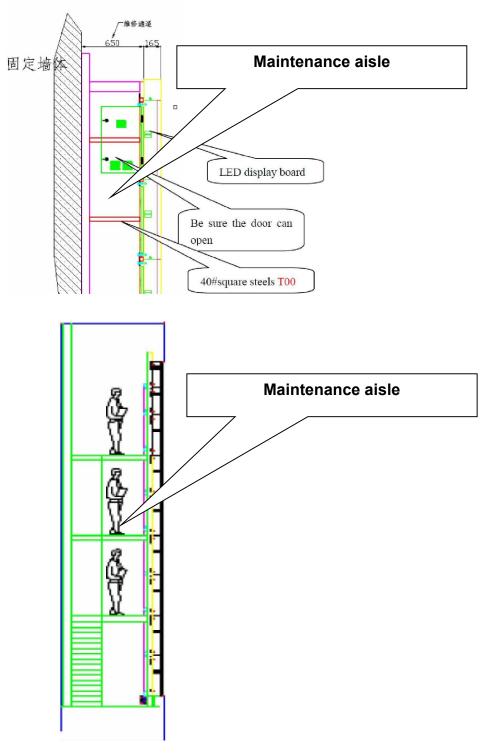

## Fifth, maintenance aisle

Maintenance aisle must be required in any installation ways.